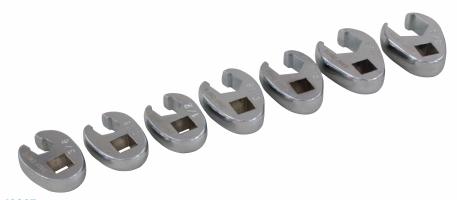

63907
7 Piece 3/8" Drive SAE Mirror Chrome Flare Nut Crowfoot Wrench Set

Contains: 3/8", 7/16", 1/2", 9/16", 5/8", 11/16", 3/4" Includes socket rail

63910

10 Piece 3/8" Drive Metric Mirror Chrome Flare Nut Crowfoot Wrench Set