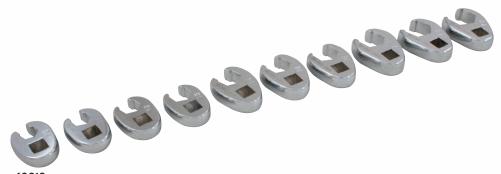

63907
7 Piece 3/8" Drive SAE Mirror Chrome Flare Nut Crowfoot Wrench Set

Contains: 3/8", 7/16", 1/2", 9/16", 5/8", 11/16", 3/4" Includes socket rail

63910

10 Piece 3/8" Drive Metric Mirror Chrome Flare Nut Crowfoot Wrench Set

Contains: 10, 11, 12, 13, 14, 15, 16, 17, 18, 19mm Includes socket rail

10 Piece 3/8" Drive SAE Mirror Chrome Open End Crowfoot Wrench Set

Contains: 3/8", 7/16", 1/2", 9/16", 5/8", 11/16", 3/4", 13/16",7/8", 1" Includes socket rail