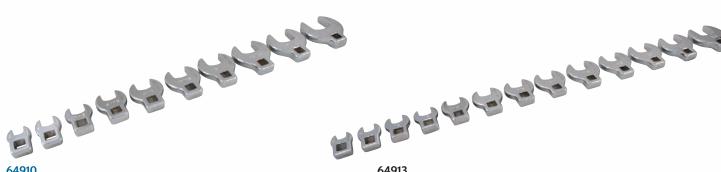

Contains: 10, 11, 12, 13, 14, 15, 16, 17, 18, 19mm Includes socket rail

10 Piece 3/8" Drive SAE Mirror Chrome Open End Crowfoot Wrench Set

Contains: 3/8", 7/16", 1/2", 9/16", 5/8", 11/16", 3/4", 13/16",7/8", 1" Includes socket rail

64913 13 Piece 3/8" Drive Metric Mirror Chrome Open End Crowfoot Wrench Set

Contains: 10, 11, 12, 13, 14, 15, 16, 17, 18, 19, 21, 22, 24mm Includes socket rail